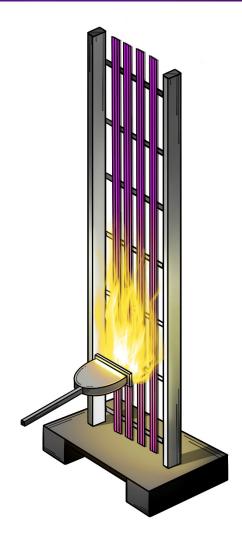

## CM UL 1685

A steel ladder type of cable tray is 300 mm long, 76 mm wide, and 2400 mm deep. A ribbon type of propane-gas burner is to be positioned 75  $\pm$ 5 mm from the nearest cable surface.

The burner flame is to impinge on the specimens for a continuous period of 20 min.

At the end of the 20-min burn, the burner flame is to be extinguished and the cable fire (if any) is to be allowed to burn itself out.

- a) The cable char height for each specimen shall be less than 244 cm when measured from the bottom of the cable tray.
- b) The total smoke released in 20 min for each specimen shall not exceed 95 m2.
- c) The peak smoke release rate for each specimen shall not exceed 0.25 m2/s.